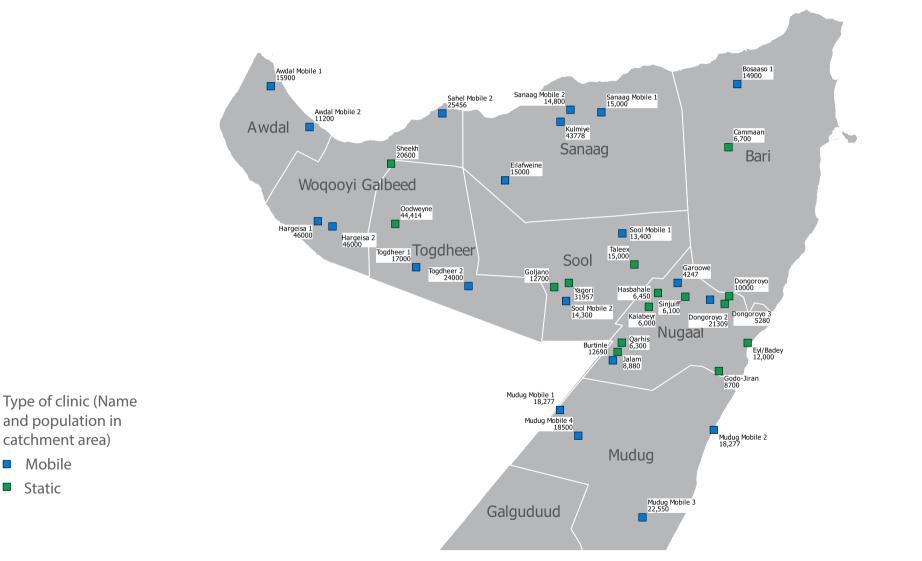

and population in

catchment area)

Mobile

Static

International Federation of Red Cross and Red Crescent Societies Fédération internationale des Sociétés de la Croix-Rouge et du Croissant-Rouge Federación Internacional de Sociedades de la Cruz Roja y de la Media Luna Roja الاتحاد الدولى لجمعيات الصليب الأحمر والهلال الأحمر

## Somalia drought: Health clinics Somaliland and Puntland (as of March 2018)

The map used does not imply the expression of any opinion on the part of the International Federation of the Red Cross and Red Crescent Societies or National Societies concerning the legal status of a territority or of its authorities. Map data sources: IFRC, SRCS

80 160 240 320 km

Λ