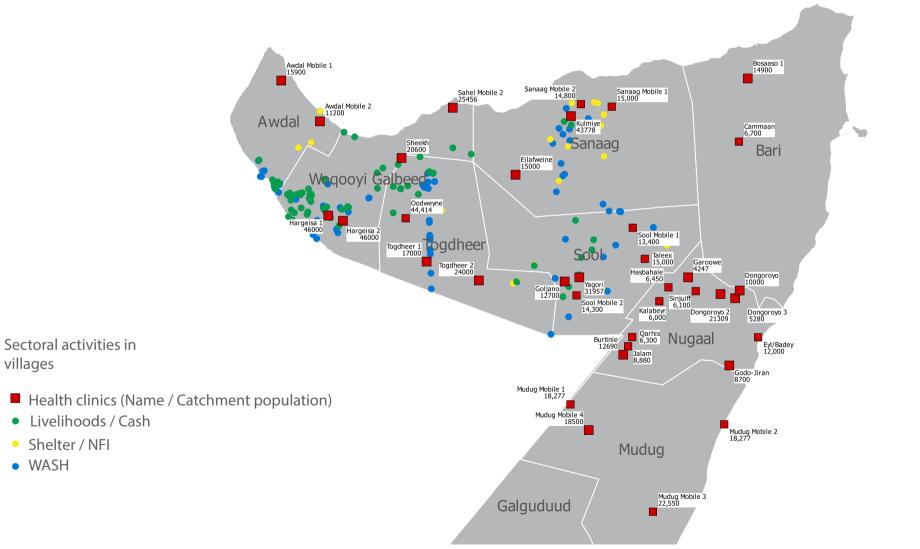

## Somalia drought: Health clinics catchment areas and sectoral activities (as of March 2018)

The map used does not imply the expression of any opinion on the part of the International Federation of the Red Cross and Red Crescent Societies or National Societies concerning the legal status of a territority or of its authorities. Map data sources: IFRC, SRCS